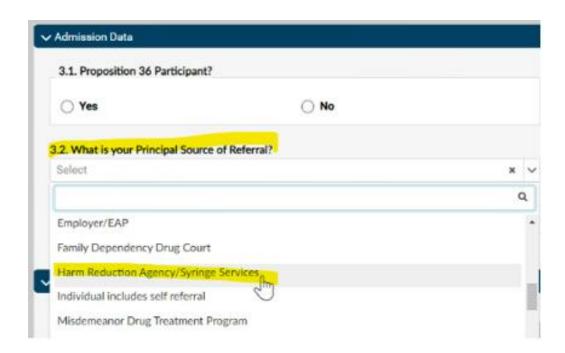

purpose of this activity, "staff with direct patient contact" includes all personnel who interact with patients during the admission, treatment, and discharge processes including clerical staff, drivers, cooks, Peer Support Services Specialists, registered or certified counselors, Licensed Practitioners of the Healing Arts (LPHA) and license-eligible LPHAs, etc.

http://publichealth.lacounty.gov/sapc/docs/providers/payment-reform/Treatment-Agency-Staff-Participation-in-Harm-Reduction-Trainings-(2-J)-Attestation-&-Verification.pdf



# Capacity Building Activity 2-K: Verified Admissions

Dr. Tina Kim
Health Outcomes and Data Analytics Division Chief
Substance Abuse Prevention and Control Bureau
Los County Department of Public Health



### **CalOMS Principal Source of Referral Item 3.2**



### **Data Quality Report (DQR) for CBI**



| Attribute                                      | Sep-24                                                                                                                                                                                                                                                                                                                                                                                                                                                                                                                                                                                                                         | Agency YTD