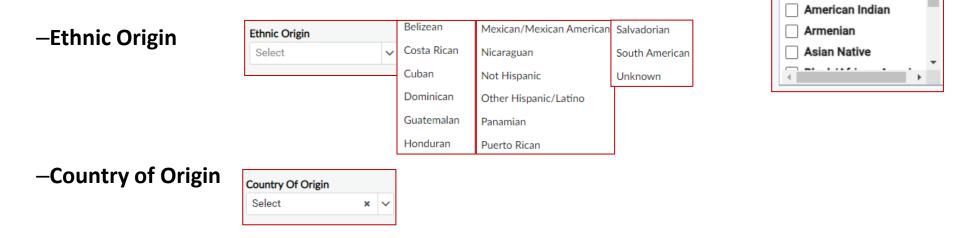

## **Race/Ethnicity Data Submission Guideline**

In CalOMS Admission, for the question 1.16. What is your race?

-If "Mixed Race" is selected, at least Race 1 and Race 2 must be completed. For more than two races, complete Race 3 and additional Races as applicable.

| Mixed Race      | × |
|-----------------|---|
| 1.16a. Race 1 * |   |
| Alaskan Native  | × |
| 1.16b. Race 2 * |   |
| American Indian | × |
| 1.16c. Race 3   |   |
| Select          | × |
| 1.16d. Race 4   |   |
| Select          |   |
| 1.16e. Race 5   |   |
| Select          |   |

-If "Other Race" is selected, you need to "Specify"

1.16f. Other Race (Specify)

## **Race/Ethnicity Data Submission Guideline**

Client Race

Other Race(s)

All |Clear Search

Alaskan Native

Select

## In Admission (Outpatient) Form

- -"Client Race" field does not have 'Mixed Race' option:
  - 1. Please select the first race under "Client Race".
  - 2. Select all applicable race(s) under the "Other Race(s)" field.

•Be sure to select the "Country of Origin" from the drop-down menu, such as Canada, United States, Mexico, etc.