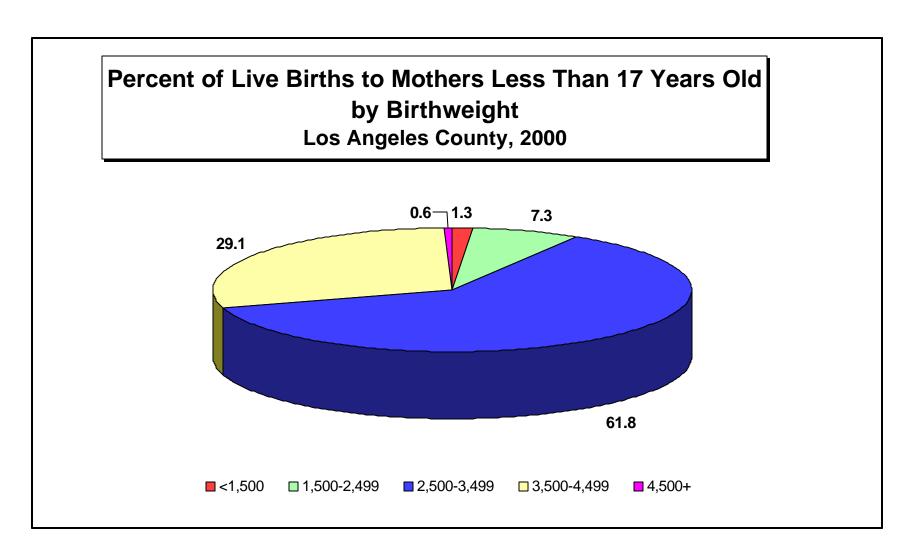

| Birthweight (grams) |         |             |         |             |         |             |         |        |         |
|---------------------|---------|-------------|---------|-------------|---------|-------------|---------|--------|---------|
| <1,500              |         | 1,500-2,499 |         | 2,500-3,499 |         | 3,500-4,499 |         | 4,500+ |         |
| Number              | Percent | Number      | Percent | Number      | Percent | Number      | Percent | Number | Percent |
| 38                  | 1.3     | 220         | 7.3     | 1,858       | 61.8    | 875         | 29.1    | 17     | 0.6     |

**Note:** Total live births to mothers less than 17 years old in Los Angeles County in 2000 was 3,008 **Source:** California Department of Health Services, Center for Health Statistics, Vital Statistics, 2000