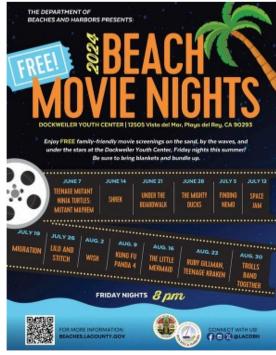

#### 2024 BEACH MOVIE NIGHTS AT DOCKWEILER YOUTH CENTER

Friday Nights: June 7 – August 30 | 8:00 p.m.

> Dockweiler Youth Center 12505 Vista del Mar Playa del Rey, CA 90293

Join the LA County Department of Beaches & Harbors for FREE familyfriendly movie nights on the sand and underneath the stars. Watch on Friday Nights this summer featuring screenings or *Shrek, Finding Nemo, Space Jam, The Little Mermaid,* and more. Visit <u>2024</u> <u>Beach Movie Nights</u> for more information.