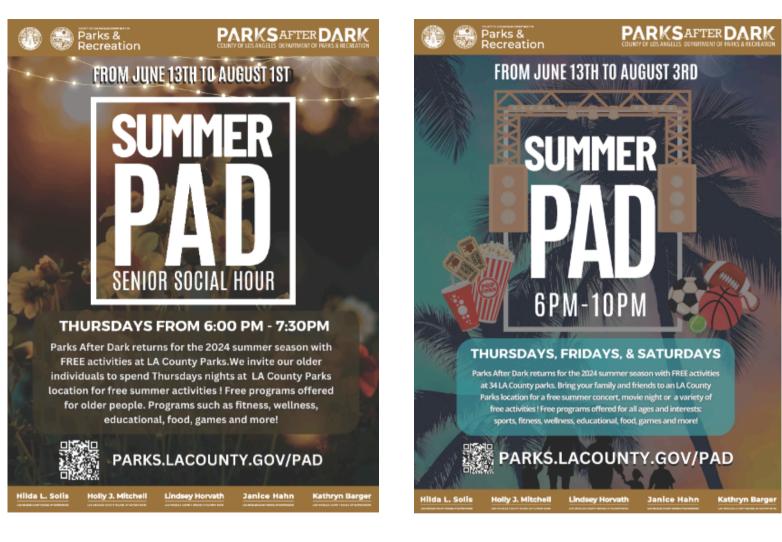

### THURSDAYS & FRIDAYS 7 - 10 PM SATURDAYS 6 - 10 PM FROM JUNE 13TH TO AUGUST 3RD

Parks After Dark returns for the 2024 summer season with FREE activities at 16 LA County Park Pools. Bring your family and friends to a LA County Pool location for a free summer movie night or a variety of free activities ! Free programs offered for all ages and interests: sports, fitness, wellness, educational, games and more!

#### CONTACT YOUR LOCAL LA COUNTY POOL FOR MORE INFORMATION OR VISIT US ONLINE: PARKS.LACOUNTY.GOV/PAD

Hilda L. Solis

Holly J. Mitchell

Lindsey Horvath

**Janice Hahn** 

PARKSAFTER DARK COUNTY OF LOS ANGELES DEPARTMENT OF PARKS & RECREATION

**Kathryn Barger** 